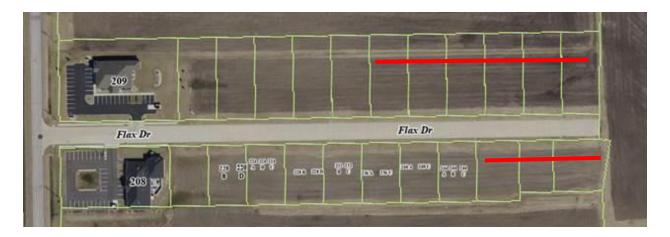

- F. MOTION Approving Recruitment Signage Locations for Highland Fire Department (attached)
- G. **MOTION** Bill #20-174/RESOLUTION Adopting the Madison County Multi-Jurisdiction All Hazards Mitigation Plan (attached)
- H. MOTION Bill #20-175/ORDINANCE Amending Ch. 78, Article VII, Sec. 78-732, of the Code of Ordinances, Entitled Schedule of FTTP Rates and Charges, Creating New Rate Schedule for Lease of Shared Space in Data Center for Storage Racks, and Amending the Rate Schedule for FTTP to Accurately Reflect Previously Passed Ordinances (attached)
- I. MOTION Bill #20-176/RESOLUTION Approving and Authorizing the Execution of a Contract with Zanders Sporting Goods for the Lease of Shared Space in the Highland Communication Systems Data Center (attached)
- J. **MOTION** Bill #20-177/RESOLUTION Approving the Preliminary Plat of DK7 Subdivision (attached)
- K. **MOTION** Bill #20-178/RESOLUTION Approving the Final Plat of DK7 Subdivision (attached)
- L. MOTION Bill #20-179/RESOLUTION Making Separate Statement of Findings of Fact in Connection with Ordinance Granting Special Use Permit for Short-Term Rental within the R-1-D Zoning District (attached)
- M. **MOTION** Bill #20-180/ORDINANCE Granting a Special Use Permit to Kelly Hunt & Matt Bugger to Allow Short-Term Rentals within the R-1-D Zoning District at 1306 6<sup>th</sup> Street (attached)
- N. MOTION Bill #20-181/ORDINANCE Approving Real Estate Rezoning for Certain Lynn Street and Oak Street Properties from C-2 Central Business District to R-1-D Single-Family Residential (attached)
- O. **MOTION** Bill #20-182/ORDINANCE Approving Real Estate Rezoning for Flax Drive Properties from R-2-B Two-family Residential to R-3 Multiple-Family Residential(attached)
- P. MOTION Bill #20-183/RESOLUTION Making Separate Statement of Findings of Fact in Connection with Ordinance Granting Special Use Permit to Flax Meadow LP for Planned Unit Development at 216, 220, 224, 228, 232, 236, 240, and 244 Flax Drive (attached)

- Q. **MOTION** Bill #20-184/ORDINANCE Granting Special Use Permit to Flax Meadow LP for Planned Unit Development at 216, 220, 224, 228, 232, 236, 240, and 244 Flax Drive (attached)
- R. **MOTION** Bill #20-185/RESOLUTION Making Separate Statement of Findings of Fact in Connection with Ordinance Granting Special Use Permit to North Arrow Development LP, on Behalf of Grandview Farm LP, for Planned Unit Development at 237, 241, 245, 248, 249, 252, 253, 257, 256 Flax Drive, (attached)
- S. MOTION Bill #20-186/ORDINANCE Granting Special Use Permit to North Arrow Development LP for Planned Unit Development at 237, 241, 245, 248, 249, 252, 253, 257, 256 Flax Drive (attached)