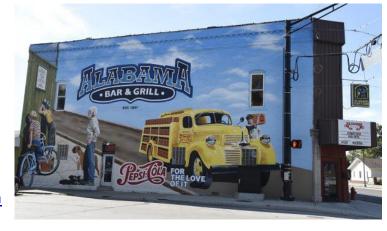

#### Brazil, Indiana

Brazil, travelers are welcomed by a mural on the east side of the Alabama Bar & Grill. From the west, a collage mural at the southeast corner of U.S. 40 and Lambert St. greets travelers.

#### Brazil, IN Bar & Grill:

https://visitindiana.com/blog/index.php/2019/10/15/murals-small-towns/