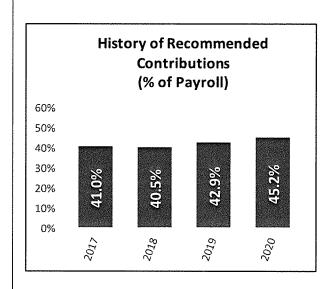

#### Finance Department

MEMO TO: Christopher Conrad, City Manager FROM: Kelly Korte, Director of Finance

SUBJECT: 2020 Estimated Tax Levy Police Pension Request Update

DATE: December 1, 2020

At the most recent City Council meeting, the council approved an estimated tax levy. I am providing the updated estimated calculations based on the Department of Insurance Actuarial Report for the Police Pension levy line item. The City is statutorily obligated to contribute the amount of \$699,968 per this report. Along with a City contribution of personal property replacement taxes of \$6,900, this yields a levy request of \$693,068. A report has been provided to include this updated amount. This levy request creates an estimated City and Library property tax rate of 2.0487, an increase of .52% over the prior year and an estimated overall property tax extension increase of 3.53% or \$4,190,920 in total.

The Police Pension Board has hired their own independent actuary and that report has also been provided along with a calculation of their request (less the above \$6,900). This request of \$728,442 yields a total City and library estimated tax rate of 2.0660, an increase of 1.37% over the prior year. The estimated overall extension increases by 4.40% to \$4,226,294.

## Highland Police Pension Board Highland, Illinois

To: Interim City Manager Chris Conrad

From: Highland Police Pension board

Date: December 1, 2020

Reference: Police Pension Tax Levy

At our special pension meeting on 12-1-2020, the board discussed and reviewed the information from the Department of Insurance and a report provided by Nyhart Actuarial Services. The board came to unanimous decision to request a tax levy in the amount of \$728,442. This amount reflects an amount that will continue to ease the financial responsibility in the future for the City of Highland.