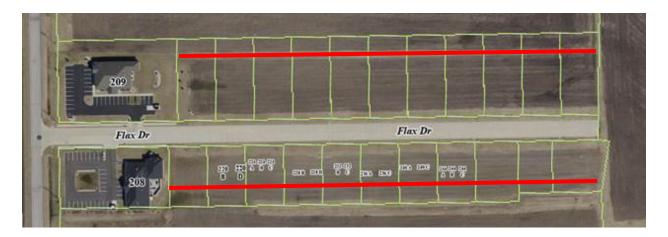

- F. MOTION Approving Recruitment Signage Locations for Highland Fire Department (attached)
- G. **MOTION** Bill #20-174/RESOLUTION Adopting the Madison County Multi-Jurisdiction All Hazards Mitigation Plan (attached)
- H. MOTION Bill #20-175/ORDINANCE Amending Ch. 78, Article VII, Sec. 78-732, of the Code of Ordinances, Entitled Schedule of FTTP Rates and Charges, Creating New Rate Schedule for Lease of Shared Space in Data Center for Storage Racks, and Amending the Rate Schedule for FTTP to Accurately Reflect Previously Passed Ordinances (attached)
- I. MOTION Bill #20-176/RESOLUTION Approving and Authorizing the Execution of a Contract with Zanders Sporting Goods for the Lease of Shared Space in the Highland Communication Systems Data Center (attached)
- J. **MOTION** Bill #20-177/RESOLUTION Approving the Preliminary Plat of DK7 Subdivision (attached)
- K. **MOTION** Bill #20-178/RESOLUTION Approving the Final Plat of DK7 Subdivision (attached)
- L. MOTION Bill #20-179/RESOLUTION Making Separate Statement of Findings of Fact in Connection with Ordinance Granting Special Use Permit for Short-Term Rental within the R-1-D Zoning District (attached)
- M. **MOTION** Bill #20-180/ORDINANCE Granting a Special Use Permit to Kelly Hunt & Matt Bugger to Allow Short-Term Rentals within the R-1-D Zoning District at 1306 6<sup>th</sup> Street (attached)
- N. MOTION Bill #20-181/ORDINANCE Approving Real Estate Rezoning for Certain Lynn Street and Oak Street Properties from C-2 Central Business District to R-1-D Single-Family Residential (attached)
- O. **MOTION** Bill #20-182/ORDINANCE Approving Real Estate Rezoning for Flax Drive Properties from R-2-B Two-family Residential to R-3 Multiple-Family Residential(attached)
- P. MOTION Bill #20-183/RESOLUTION Making Separate Statement of Findings of Fact in Connection with Ordinance Granting Special Use Permit to Flax Meadow LP for Planned Unit Development at 216, 220, 224, 228, 232, 236, 240, and 244 Flax Drive (attached)