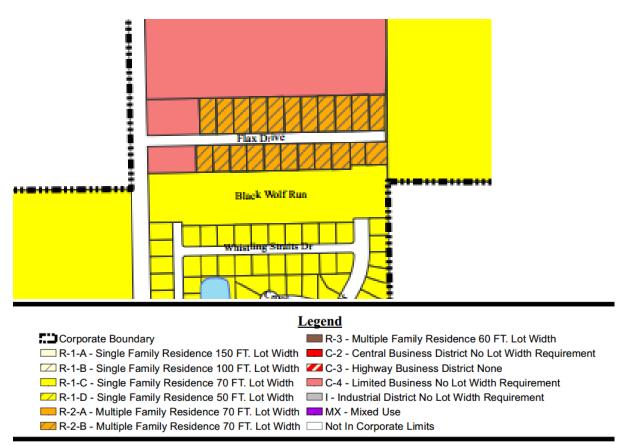

- F. MOTION Approving Recruitment Signage Locations for Highland Fire Department (attached)
- G. **MOTION** Bill #20-174/RESOLUTION Adopting the Madison County Multi-Jurisdiction All Hazards Mitigation Plan (attached)
- H. MOTION Bill #20-175/ORDINANCE Amending Ch. 78, Article VII, Sec. 78-732, of the Code of Ordinances, Entitled Schedule of FTTP Rates and Charges, Creating New Rate Schedule for Lease of Shared Space in Data Center for Storage Racks, and Amending the Rate Schedule for FTTP to Accurately Reflect Previously Passed Ordinances (attached)
- I. MOTION Bill #20-176/RESOLUTION Approving and Authorizing the Execution of a Contract with Zanders Sporting Goods for the Lease of Shared Space in the Highland Communication Systems Data Center (attached)
- J. **MOTION** Bill #20-177/RESOLUTION Approving the Preliminary Plat of DK7 Subdivision (attached)
- K. **MOTION** Bill #20-178/RESOLUTION Approving the Final Plat of DK7 Subdivision (attached)
- L. MOTION Bill #20-179/RESOLUTION Making Separate Statement of Findings of Fact in Connection with Ordinance Granting Special Use Permit for Short-Term Rental within the R-1-D Zoning District (attached)
- M. **MOTION** Bill #20-180/ORDINANCE Granting a Special Use Permit to Kelly Hunt & Matt Bugger to Allow Short-Term Rentals within the R-1-D Zoning District at 1306 6<sup>th</sup> Street (attached)
- N. MOTION Bill #20-181/ORDINANCE Approving Real Estate Rezoning for Certain Lynn Street and Oak Street Properties from C-2 Central Business District to R-1-D Single-Family Residential (attached)
- O. **MOTION** Bill #20-182/ORDINANCE Approving Real Estate Rezoning for Flax Drive Properties from R-2-B Two-family Residential to R-3 Multiple-Family Residential(attached)
- P. MOTION Bill #20-183/RESOLUTION Making Separate Statement of Findings of Fact in Connection with Ordinance Granting Special Use Permit to Flax Meadow LP for Planned Unit Development at 216, 220, 224, 228, 232, 236, 240, and 244 Flax Drive (attached)