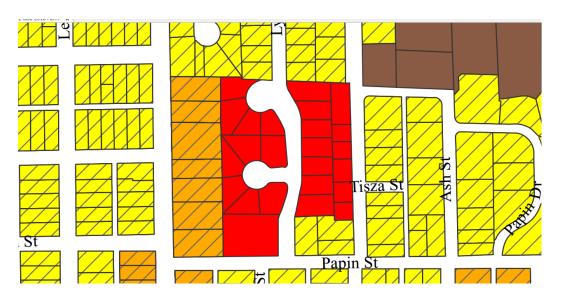

- F. MOTION Approving Recruitment Signage Locations for Highland Fire Department (attached)
- G. **MOTION** Bill #20-174/RESOLUTION Adopting the Madison County Multi-Jurisdiction All Hazards Mitigation Plan (attached)
- H. MOTION Bill #20-175/ORDINANCE Amending Ch. 78, Article VII, Sec. 78-732, of the Code of Ordinances, Entitled Schedule of FTTP Rates and Charges, Creating New Rate Schedule for Lease of Shared Space in Data Center for Storage Racks, and Amending the Rate Schedule for FTTP to Accurately Reflect Previously Passed Ordinances (attached)
- I. MOTION Bill #20-176/RESOLUTION Approving and Authorizing the Execution of a Contract with Zanders Sporting Goods for the Lease of Shared Space in the Highland Communication Systems Data Center (attached)
- J. **MOTION** Bill #20-177/RESOLUTION Approving the Preliminary Plat of DK7 Subdivision (attached)
- K. **MOTION** Bill #20-178/RESOLUTION Approving the Final Plat of DK7 Subdivision (attached)
- L. MOTION Bill #20-179/RESOLUTION Making Separate Statement of Findings of Fact in Connection with Ordinance Granting Special Use Permit for Short-Term Rental within the R-1-D Zoning District (attached)
- M. **MOTION** Bill #20-180/ORDINANCE Granting a Special Use Permit to Kelly Hunt & Matt Bugger to Allow Short-Term Rentals within the R-1-D Zoning District at 1306 6<sup>th</sup> Street (attached)
- N. MOTION Bill #20-181/ORDINANCE Approving Real Estate Rezoning for Certain Lynn Street and Oak Street Properties from C-2 Central Business District to R-1-D Single-Family Residential (attached)
- O. **MOTION** Bill #20-182/ORDINANCE Approving Real Estate Rezoning for Flax Drive Properties from R-2-B Two-family Residential to R-3 Multiple-Family Residential(attached)
- P. MOTION Bill #20-183/RESOLUTION Making Separate Statement of Findings of Fact in Connection with Ordinance Granting Special Use Permit to Flax Meadow LP for Planned Unit Development at 216, 220, 224, 228, 232, 236, 240, and 244 Flax Drive (attached)