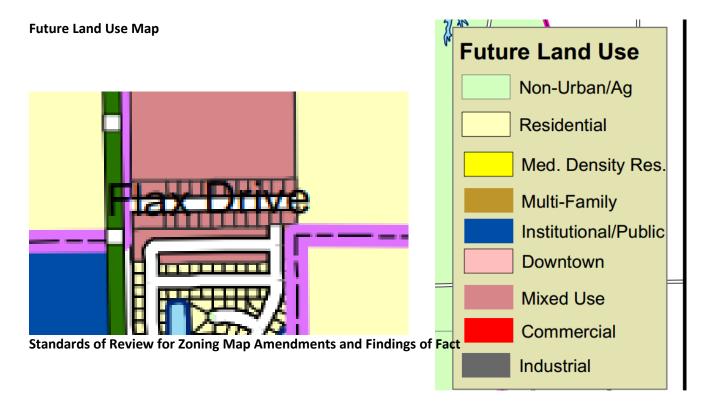

- F. MOTION Approving Recruitment Signage Locations for Highland Fire Department (attached)
- G. **MOTION** Bill #20-174/RESOLUTION Adopting the Madison County Multi-Jurisdiction All Hazards Mitigation Plan (attached)
- H. MOTION Bill #20-175/ORDINANCE Amending Ch. 78, Article VII, Sec. 78-732, of the Code of Ordinances, Entitled Schedule of FTTP Rates and Charges, Creating New Rate Schedule for Lease of Shared Space in Data Center for Storage Racks, and Amending the Rate Schedule for FTTP to Accurately Reflect Previously Passed Ordinances (attached)
- I. MOTION Bill #20-176/RESOLUTION Approving and Authorizing the Execution of a Contract with Zanders Sporting Goods for the Lease of Shared Space in the Highland Communication Systems Data Center (attached)
- J. **MOTION** Bill #20-177/RESOLUTION Approving the Preliminary Plat of DK7 Subdivision (attached)
- K. **MOTION** Bill #20-178/RESOLUTION Approving the Final Plat of DK7 Subdivision (attached)
- L. MOTION Bill #20-179/RESOLUTION Making Separate Statement of Findings of Fact in Connection with Ordinance Granting Special Use Permit for Short-Term Rental within the R-1-D Zoning District (attached)
- M. **MOTION** Bill #20-180/ORDINANCE Granting a Special Use Permit to Kelly Hunt & Matt Bugger to Allow Short-Term Rentals within the R-1-D Zoning District at 1306 6<sup>th</sup> Street (attached)
- N. MOTION Bill #20-181/ORDINANCE Approving Real Estate Rezoning for Certain Lynn Street and Oak Street Properties from C-2 Central Business District to R-1-D Single-Family Residential (attached)
- O. **MOTION** Bill #20-182/ORDINANCE Approving Real Estate Rezoning for Flax Drive Properties from R-2-B Two-family Residential to R-3 Multiple-Family Residential(attached)
- P. MOTION Bill #20-183/RESOLUTION Making Separate Statement of Findings of Fact in Connection with Ordinance Granting Special Use Permit to Flax Meadow LP for Planned Unit Development at 216, 220, 224, 228, 232, 236, 240, and 244 Flax Drive (attached)