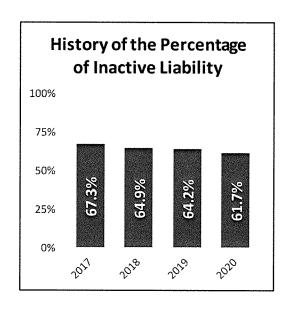

## Highland Police Pension Board Highland, Illinois

To: Interim City Manager Chris Conrad

From: Highland Police Pension board

Date: December 1, 2020

Reference: Police Pension Tax Levy

At our special pension meeting on 12-1-2020, the board discussed and reviewed the information from the Department of Insurance and a report provided by Nyhart Actuarial Services. The board came to unanimous decision to request a tax levy in the amount of \$728,442. This amount reflects an amount that will continue to ease the financial responsibility in the future for the City of Highland.