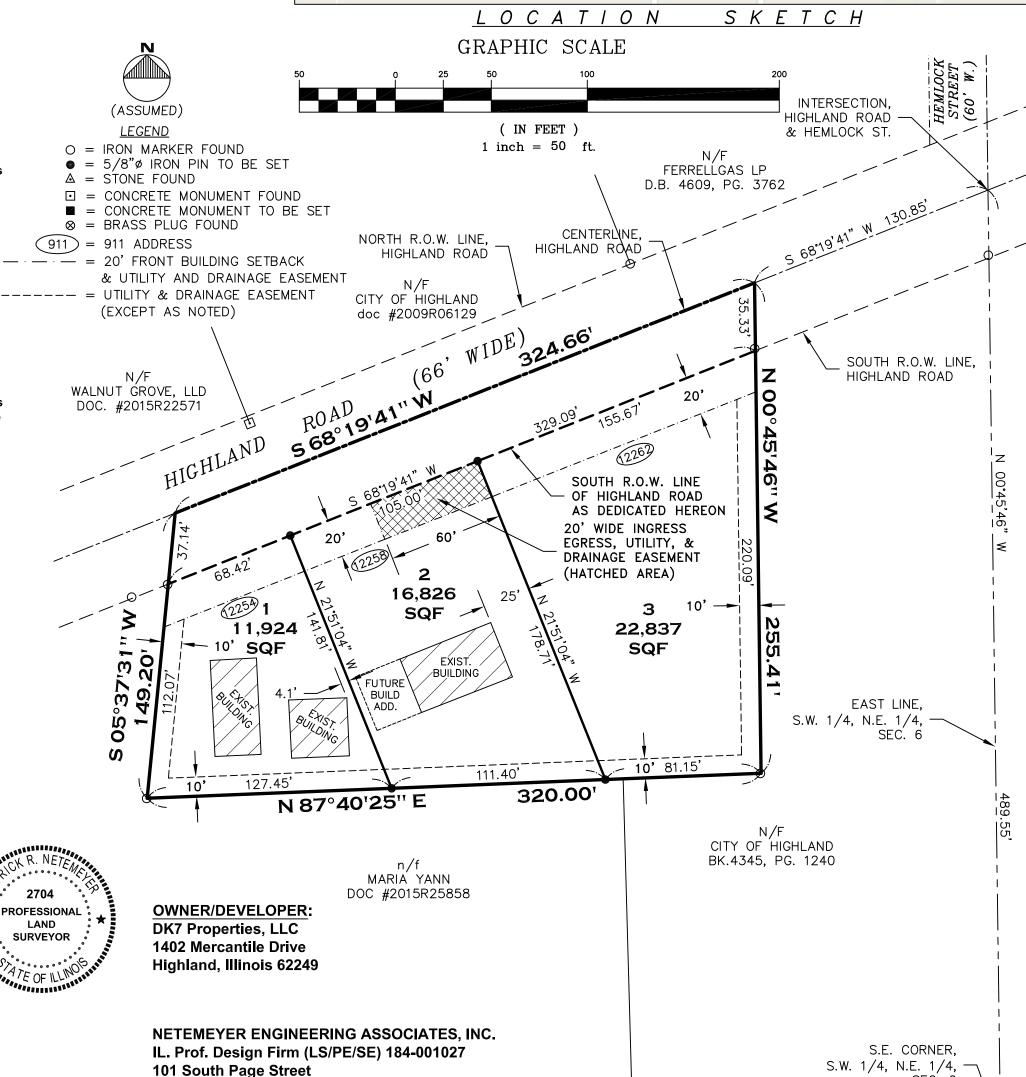

vey, and hereby indicate that the subdivision property shown hereon is not within a mined out area.

herein was duly presented to the City Council and approved at a meeting of same held on

Patrick R. Netemeyer I.P.L.S. No. 2704 Expiration Date: November 30, 2022

#### **ILLINOIS DEPARTMENT OF TRANSPORTATION CERTIFICATE:**

This plat has been approved by the Illinois Department of Transportation with respect to roadway access pursuant to Illinois Revised Statutes (765 ILCS 205/2). A plan that meets the requirements contained in the department's "Policy on Permits for Access Driveways to State Highways" will be required by the department for any future changes to access.

| eputy Director of Highways, | Date |
|-----------------------------|------|
| logion Elvo Enginoer        |      |





SEC. 6

S-DK7-PROPERTIES.DOC EYMAN-DALE-DK7-SUBD.DWG



November 23, 2020

To: Chris Conrad, City Manager

From: Breann Speraneo, Director of Community Development

RE: Preliminary Plat & Final Plat of DK7 Subdivision

I recommend approval of the preliminary plat and final plat of the DK7 Subdivision.

In order to split the existing parcel into three separate lots, the subdivision process is necessary. However, this subdivision does not involve any new infrastructure. Therefore, dedication of improvements and a maintenance bond are not needed.

It is also important to note that, given that there is no new infrastructure being installed, the preliminary plat and the final plat are identical. A preliminary plat is needed in order to allow the Combined Planning & Zoning Board to hold a hear