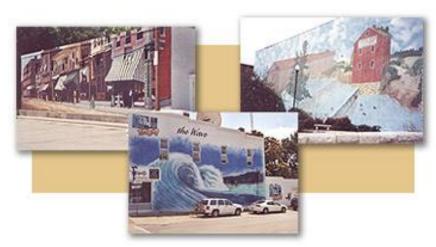

Here are a few outdoor painted murals that Highland currently has to offer.

Painting on walls goes back over 10,000 years. But since the 1960's, artists of all types, in the US and around the world, have established mural painting as a powerful new tool for artistic and social expression. Whether working alone to show a personal vision, or with a group or community to reveal people, events and issues of historic importance, they dramatically transform once overlooked neighborhoods.

Sign and West wall of Weinheimer from Broadway

West Wall for the mural and view from Main Street

The grant will enable the HAC to hire Robert and Liza to both do the design and the painting, as well as direct volunteer help.