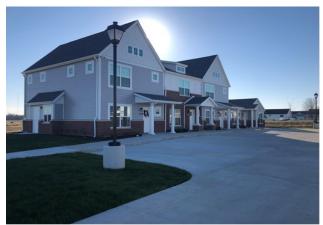

- Q. **MOTION** Bill #20-184/ORDINANCE Granting Special Use Permit to Flax Meadow LP for Planned Unit Development at 216, 220, 224, 228, 232, 236, 240, and 244 Flax Drive (attached)
- R. **MOTION** Bill #20-185/RESOLUTION Making Separate Statement of Findings of Fact in Connection with Ordinance Granting Special Use Permit to North Arrow Development LP, on Behalf of Grandview Farm LP, for Planned Unit Development at 237, 241, 245, 248, 249, 252, 253, 257, 256 Flax Drive, (attached)
- S. MOTION Bill #20-186/ORDINANCE Granting Special Use Permit to North Arrow Development LP for Planned Unit Development at 237, 241, 245, 248, 249, 252, 253, 257, 256 Flax Drive (attached)