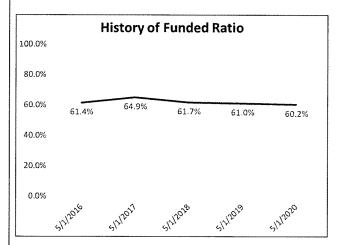

## Highland Police Pension Board Highland, Illinois

To: Interim City Manager Chris Conrad

From: Highland Police Pension board

Date: December 1, 2020

Reference: Police Pension Tax Levy

At our special pension meeting on 12-1-2020, the board discussed and reviewed the information from the Department of Insurance and a report provided by Nyhart Actuarial Services. The board came to unanimous decision to request a tax levy in the amount of \$728,442. This amount reflects an amount that will continue to ease the financial responsibility in the future for the City of Highland.

Respectfully submitted,

Darren Twyford

President, Highland Police Pension Board