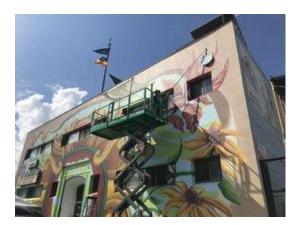

Working with us, Robert has identified the best wall for our kickoff project, the Weinheimer Community Center. The Park & Rec Director, Mark Rosen, has been contacted and is already excited about having a Team Fishbone mural enliven and further identify this essential Highand gathering place.

Sign and West wall of Weinheimer from Broadway

West Wall for the mural and view from Main Street

The grant will enable the HAC to hire Robert and Liza to both do the design and the painting, as well as direct volunteer help.