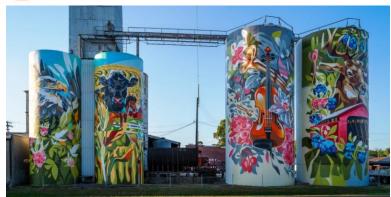

#### Greencastle, Indiana

Big art can be found in Greencastle and Brazil! A new four-silo mural greets people coming into Greencastle from the south on U.S. 231. In

**Greencastle, IN Silos:** <a href="https://visitindiana.com/blog/wp-content/uploads/2019/10/MEC">https://visitindiana.com/blog/wp-content/uploads/2019/10/MEC</a> 05-1.jpg