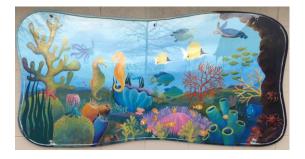

Here are a few outdoor painted murals that Highland currently has to offer.

Painting on walls goes back over 10,000 years. But since the 1960's, artists of all types, in the US and around the world, have established mural painting as a powerful new tool for artistic and social expression. Whether working alone to show a personal vision, or with a group or community to reveal people, events and issues of historic importance, they dramatically transform once overlooked neighborhoods.