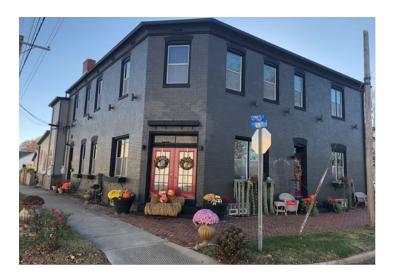

Working with us, Robert has identified the best wall for our kickoff project, the Weinheimer Community Center. The Park & Rec Director, Mark Rosen, has been contacted and is already excited about having a Team Fishbone mural enliven and further identify this essential Highand gathering place.

Sign and West wall of Weinheimer from Broadway

West Wall for the mural and view from Main Street

The grant will enable the HAC to hire Robert and Liza to both do the design and the painting, as well as direct volunteer help.