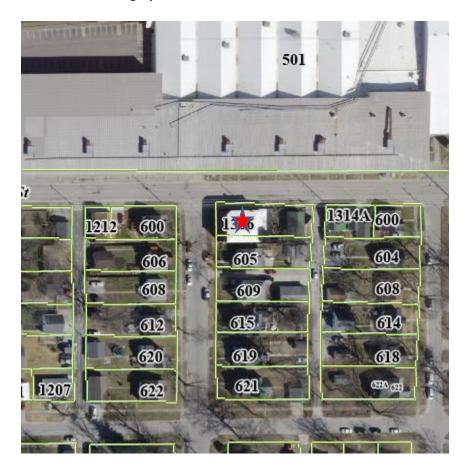

- F. MOTION Approving Recruitment Signage Locations for Highland Fire Department (attached)
- G. **MOTION** Bill #20-174/RESOLUTION Adopting the Madison County Multi-Jurisdiction All Hazards Mitigation Plan (attached)
- H. MOTION Bill #20-175/ORDINANCE Amending Ch. 78, Article VII, Sec. 78-732, of the Code of Ordinances, Entitled Schedule of FTTP Rates and Charges, Creating New Rate Schedule for Lease of Shared Space in Data Center for Storage Racks, and Amending the Rate Schedule for FTTP to Accurately Reflect Previously Passed Ordinances (attached)
- I. MOTION Bill #20-176/RESOLUTION Approving and Authorizing the Execution of a Contract with Zanders Sporting Goods for the Lease of Shared Space in the Highland Communication Systems Data Center (attached)
- J. **MOTION** Bill #20-177/RESOLUTION Approving the Preliminary Plat of DK7 Subdivision (attached)
- K. **MOTION** Bill #20-178/RESOLUTION Approving the Final Plat of DK7 Subdivision (attached)
- L. MOTION Bill #20-179/RESOLUTION Making Separate Statement of Findings of Fact in Connection with Ordinance Granting Special Use Permit for Short-Term Rental within the R-1-D Zoning District (attached)
- M. **MOTION** Bill #20-180/ORDINANCE Granting a Special Use Permit to Kelly Hunt & Matt Bugger to Allow Short-Term Rentals within the R-1-D Zoning District at 1306 6<sup>th</sup> Street (attached)
- N. MOTION Bill #20-181/ORDINANCE Approving Real Estate Rezoning for Certain Lynn Street and Oak Street Properties from C-2 Central Business District to R-1-D Single-Family Residential (attached)
- O. **MOTION** Bill #20-182/ORDINANCE Approving Real Estate Rezoning for Flax Drive Properties from R-2-B Two-family Residential to R-3 Multiple-Family Residential(attached)
- P. MOTION Bill #20-183/RESOLUTION Making Separate Statement of Findings of Fact in Connection with Ordinance Granting Special Use Permit to Flax Meadow LP for Planned Unit Development at 216, 220, 224, 228, 232, 236, 240, and 244 Flax Drive (attached)