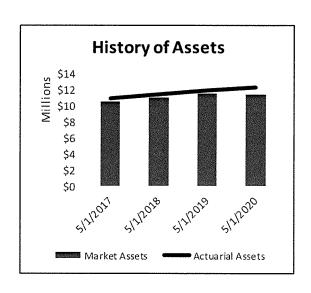

#### Finance Department

MEMO TO: Christopher Conrad, City Manager FROM: Kelly Korte, Director of Finance

SUBJECT: 2020 Estimated Tax Levy Police Pension Request Update

DATE: December 1, 2020

At the most recent City Council meeting, the council approved an estimated tax levy. I am providing the updated estimated calculations based on the Department of Insurance Actuarial Report for the Police Pension levy line item. The City is statutorily obligated to contribute the amount of \$699,968 per this report. Along with a City contribution of personal property replacement taxes of \$6,900, this yields a levy request of \$693,068. A report has been provided to include this updated amount. This levy request creates an estimated City and Library property tax rate of 2.0487, an increase of .52% over the prior year and an estimated overall property tax extension increase of 3.53% or \$4,190,920 in total.

The Police Pension Board has hired their own independent actuary and that report has also been provided along with a calculation of their request (less the above \$6,900). This request of \$728,442 yields a total City and library estimated tax rate of 2.0660, an increase of 1.37% over the prior year. The estimated overall extension increases by 4.40% to \$4,226,294.

## Highland Police Pension Board Highland, Illinois

To: Interim City Manager Chris Conrad

From: Highland Police Pension board

Date: December 1, 2020

Reference: Police Pension Tax Levy

At our special pension meeting on 12-1-2020, the board discussed and reviewed the information from the Department of Insurance and a report provided by Nyhart Actuarial Services. The board came to unanimous decision to request a tax levy in the amount of \$728,442. This amount reflects an amount that will continue to ease the financial responsibility in the future for the City of Highland.