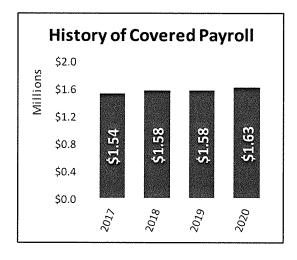

#### Finance Department

MEMO TO: Christopher Conrad, City Manager FROM: Kelly Korte, Director of Finance

SUBJECT: 2020 Estimated Tax Levy Police Pension Request Update

DATE: December 1, 2020

At the most recent City Council meeting, the council approved an estimated tax levy. I am providing the updated estimated calculations based on the Department of Insurance Actuarial Report for the Police Pension levy line item. The City is statutorily obligated to contribute the amount of \$699,968 per this report. Along with a City contribution of personal property replacement taxes of \$6,900, this yields a levy request of \$693,068. A report has been provided to include this updated amount. This levy request creates an estimated City and Library property tax rate of 2.0487, an increase of .52% over the prior year and an estimated overall property tax extension increase of 3.53% or \$4,190,920 in total.

The Police Pension Board has hired their own independent actuary and that report has also been provided along with a calculation of their request (less the above \$6,900). This request of \$728,442 yields a total City and library estimated tax rate of 2.0660, an increase of 1.37% over the prior year. The estimated overall extension increases by 4.40% to \$4,226,294.