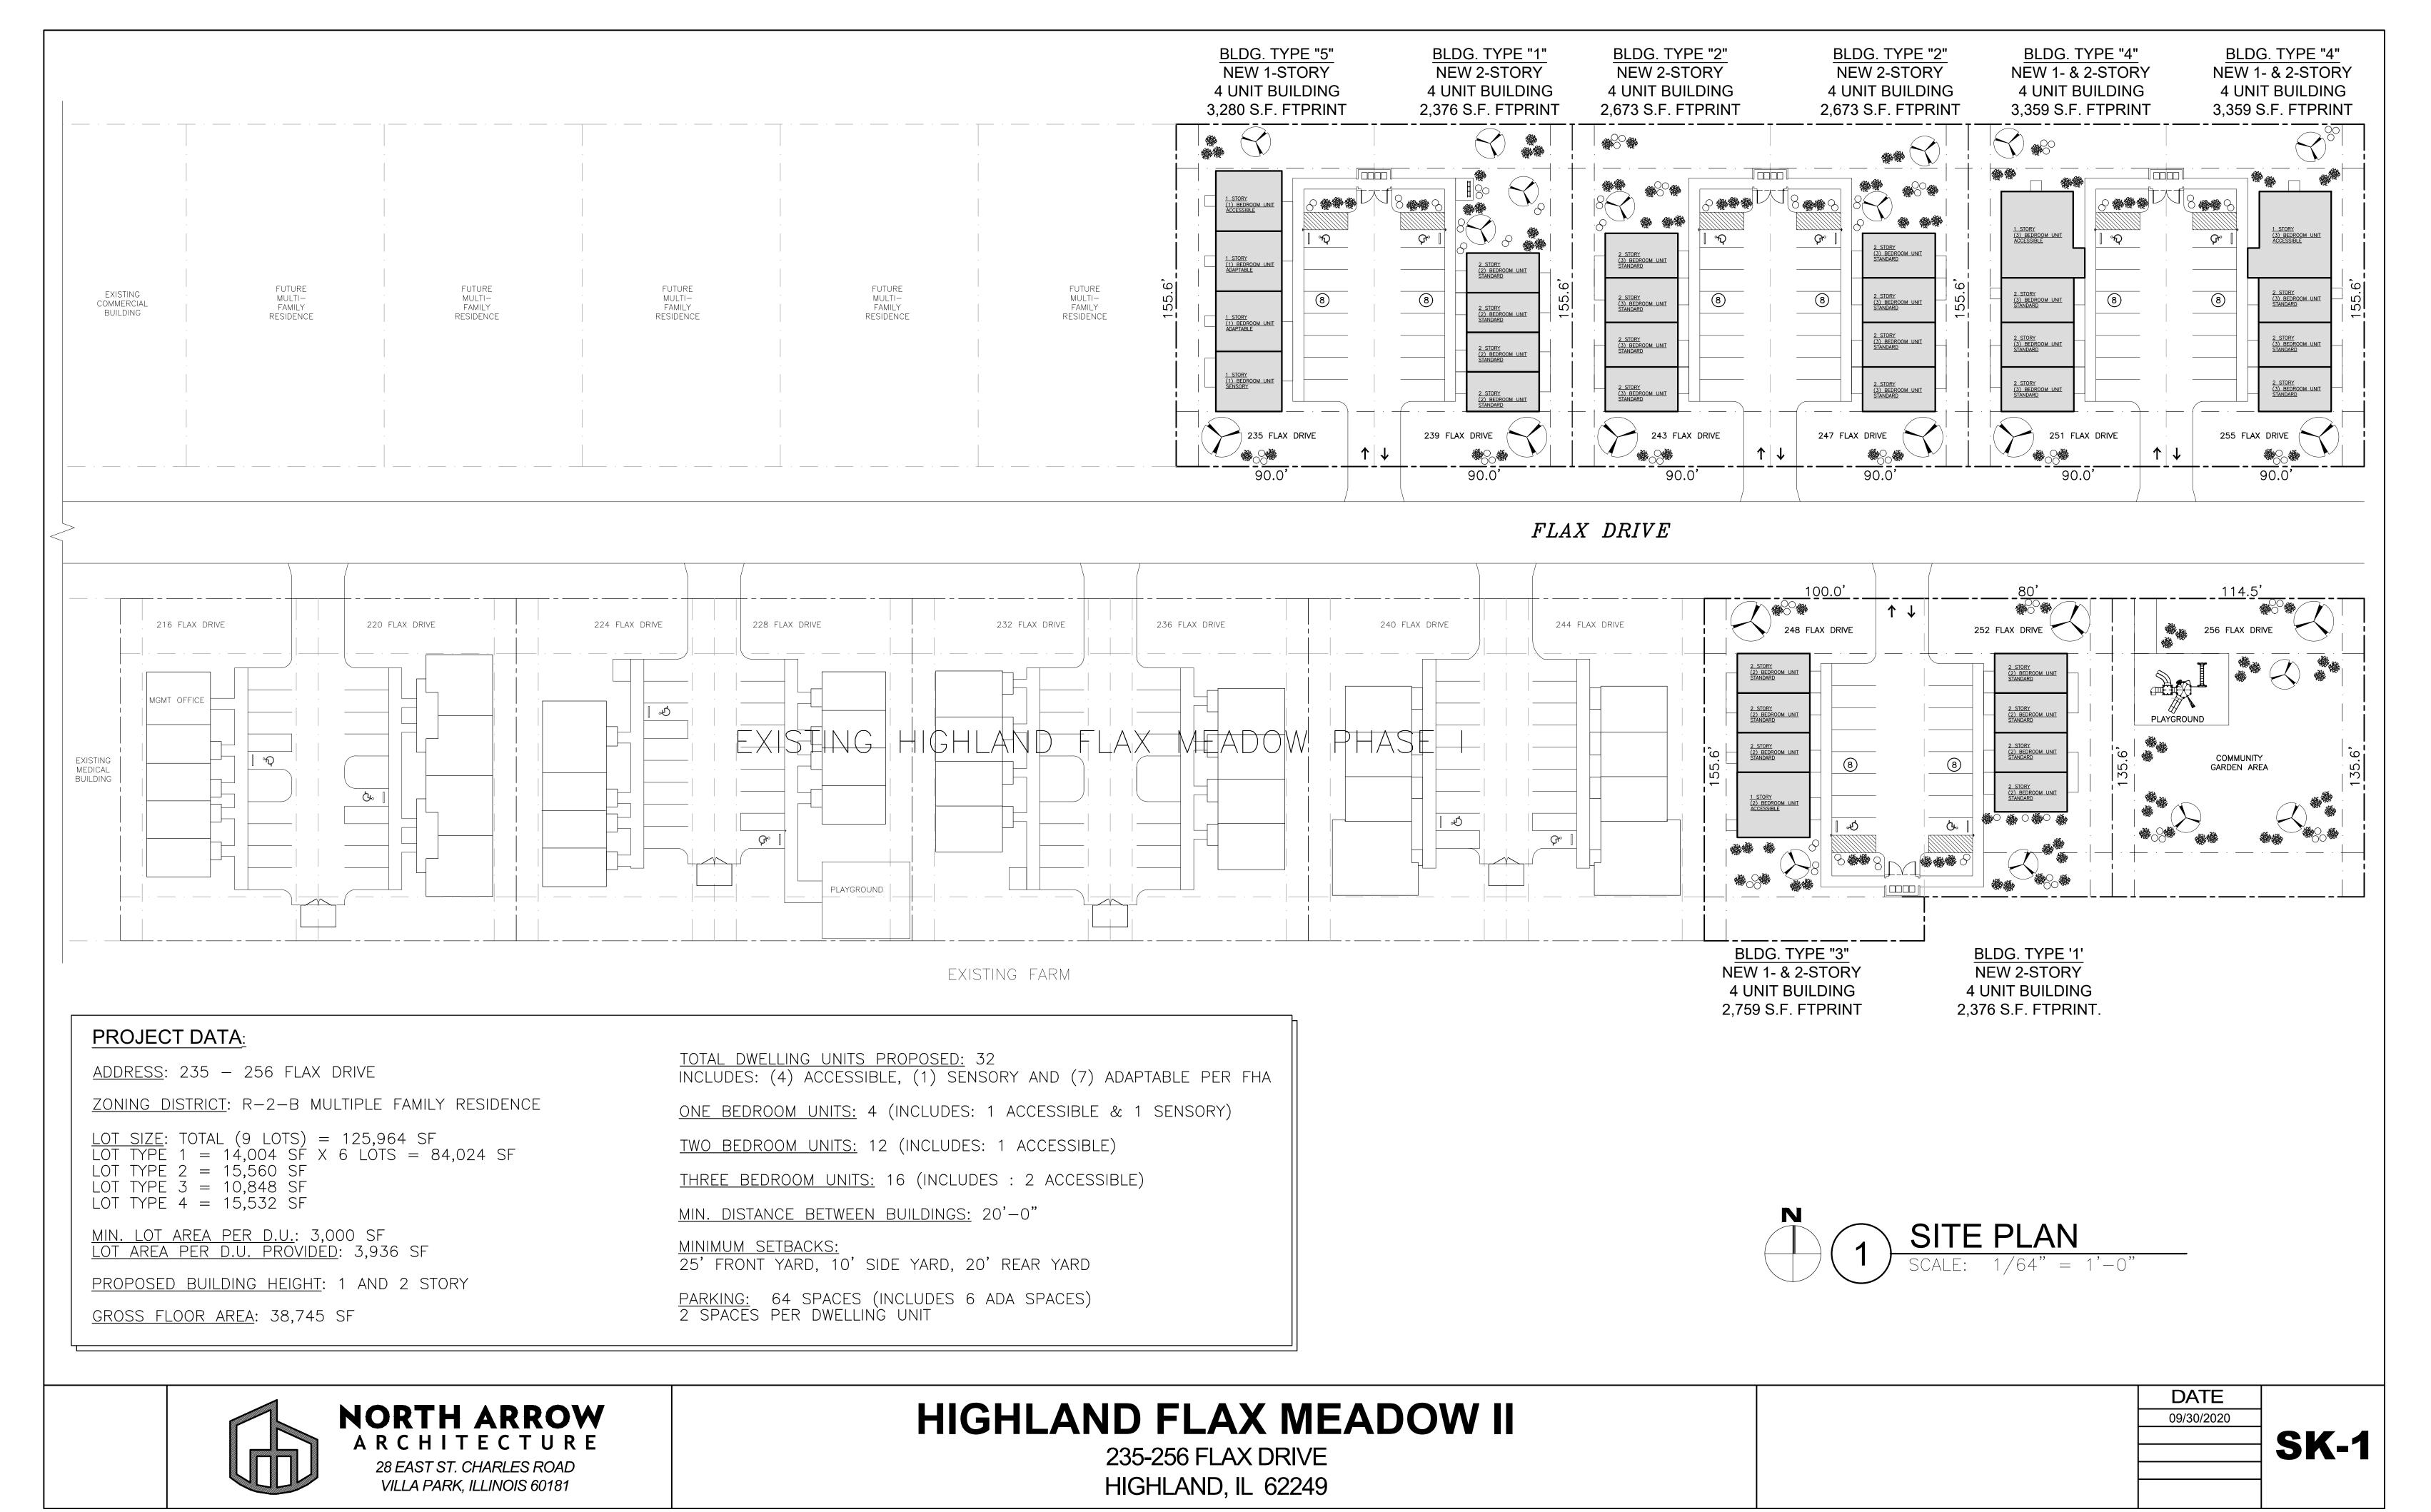

- F. MOTION Approving Recruitment Signage Locations for Highland Fire Department (attached)
- G. **MOTION** Bill #20-174/RESOLUTION Adopting the Madison County Multi-Jurisdiction All Hazards Mitigation Plan (attached)
- H. MOTION Bill #20-175/ORDINANCE Amending Ch. 78, Article VII, Sec. 78-732, of the Code of Ordinances, Entitled Schedule of FTTP Rates and Charges, Creating New Rate Schedule for Lease of Shared Space in Data Center for Storage Racks, and Amending the Rate Schedule for FTTP to Accurately Reflect Previously Passed Ordinances (attached)
- I. MOTION Bill #20-176/RESOLUTION Approving and Authorizing the Execution of a Contract with Zanders Sporting Goods for the Lease of Shared Space in the Highland Communication Systems Data Center (attached)
- J. **MOTION** Bill #20-177/RESOLUTION Approving the Preliminary Plat of DK7 Subdivision (attached)
- K. **MOTION** Bill #20-178/RESOLUTION Approving the Final Plat of DK7 Subdivision (attached)
- L. MOTION Bill #20-179/RESOLUTION Making Separate Statement of Findings of Fact in Connection with Ordinance Granting Special Use Permit for Short-Term Rental within the R-1-D Zoning District (attached)
- M. **MOTION** Bill #20-180/ORDINANCE Granting a Special Use Permit to Kelly Hunt & Matt Bugger to Allow Short-Term Rentals within the R-1-D Zoning District at 1306 6<sup>th</sup> Street (attached)
- N. MOTION Bill #20-181/ORDINANCE Approving Real Estate Rezoning for Certain Lynn Street and Oak Street Properties from C-2 Central Business District to R-1-D Single-Family Residential (attached)
- O. **MOTION** Bill #20-182/ORDINANCE Approving Real Estate Rezoning for Flax Drive Properties from R-2-B Two-family Residential to R-3 Multiple-Family Residential(attached)
- P. MOTION Bill #20-183/RESOLUTION Making Separate Statement of Findings of Fact in Connection with Ordinance Granting Special Use Permit to Flax Meadow LP for Planned Unit Development at 216, 220, 224, 228, 232, 236, 240, and 244 Flax Drive (attached)

- Q. **MOTION** Bill #20-184/ORDINANCE Granting Special Use Permit to Flax Meadow LP for Planned Unit Development at 216, 220, 224, 228, 232, 236, 240, and 244 Flax Drive (attached)
- R. **MOTION** Bill #20-185/RESOLUTION Making Separate Statement of Findings of Fact in Connection with Ordinance Granting Special Use Permit to North Arrow Development LP, on Behalf of Grandview Farm LP, for Planned Unit Development at 237, 241, 245, 248, 249, 252, 253, 257, 256 Flax Drive, (attached)
- S. MOTION Bill #20-186/ORDINANCE Granting Special Use Permit to North Arrow Development LP for Planned Unit Development at 237, 241, 245, 248, 249, 252, 253, 257, 256 Flax Drive (attached)