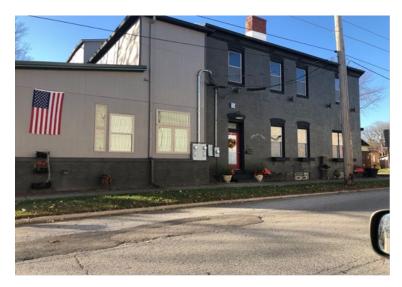

Working with us, Robert has identified the best wall for our kickoff project, the Weinheimer Community Center. The Park & Rec Director, Mark Rosen, has been contacted and is already excited about having a Team Fishbone mural enliven and further identify this essential Highand gathering place.

Sign and West wall of Weinheimer from Broadway

West Wall for the mural and view from Main Street

The grant will enable the HAC to hire Robert and Liza to both do the design and the painting, as well as direct volunteer help.