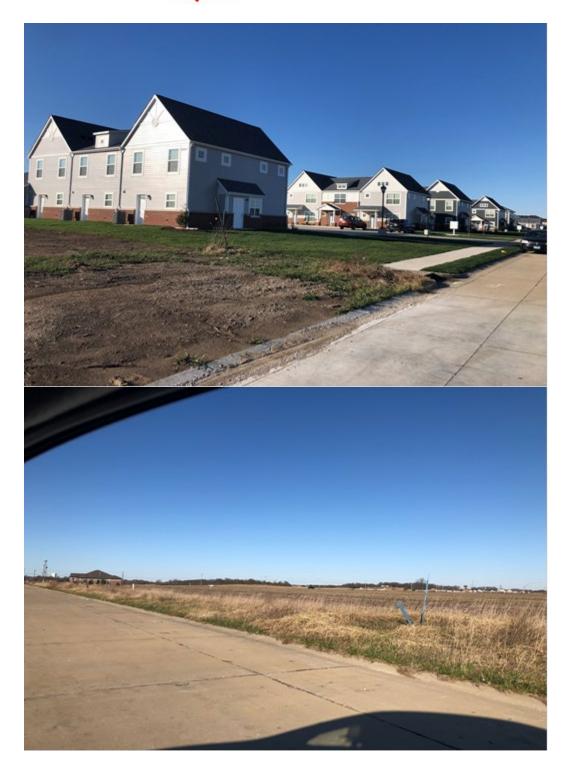

- Q. **MOTION** Bill #20-184/ORDINANCE Granting Special Use Permit to Flax Meadow LP for Planned Unit Development at 216, 220, 224, 228, 232, 236, 240, and 244 Flax Drive (attached)
- R. **MOTION** Bill #20-185/RESOLUTION Making Separate Statement of Findings of Fact in Connection with Ordinance Granting Special Use Permit to North Arrow Development LP, on Behalf of Grandview Farm LP, for Planned Unit Development at 237, 241, 245, 248, 249, 252, 253, 257, 256 Flax Drive, (attached)
- S. MOTION Bill #20-186/ORDINANCE Granting Special Use Permit to North Arrow Development LP for Planned Unit Development at 237, 241, 245, 248, 249, 252, 253, 257, 256 Flax Drive (attached)