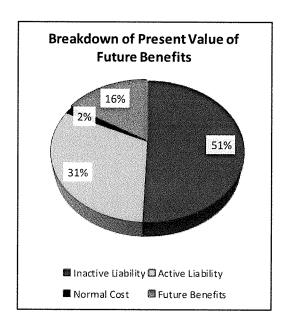

## Highland Police Pension Board Highland, Illinois

To: Interim City Manager Chris Conrad

From: Highland Police Pension board

Date: December 1, 2020

Reference: Police Pension Tax Levy

At our special pension meeting on 12-1-2020, the board discussed and reviewed the information from the Department of Insurance and a report provided by Nyhart Actuarial Services. The board came to unanimous decision to request a tax levy in the amount of \$728,442. This amount reflects an amount that will continue to ease the financial responsibility in the future for the City of Highland.