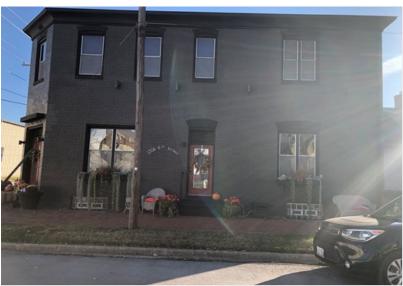

Working with us, Robert has identified the best wall for our kickoff project, the Weinheimer Community Center. The Park & Rec Director, Mark Rosen, has been contacted and is already excited about having a Team Fishbone mural enliven and further identify this essential Highand gathering place.

Sign and West wall of Weinheimer from Broadway

West Wall for the mural and view from Main Street

The grant will enable the HAC to hire Robert and Liza to both do the design and the painting, as well as direct volunteer help.