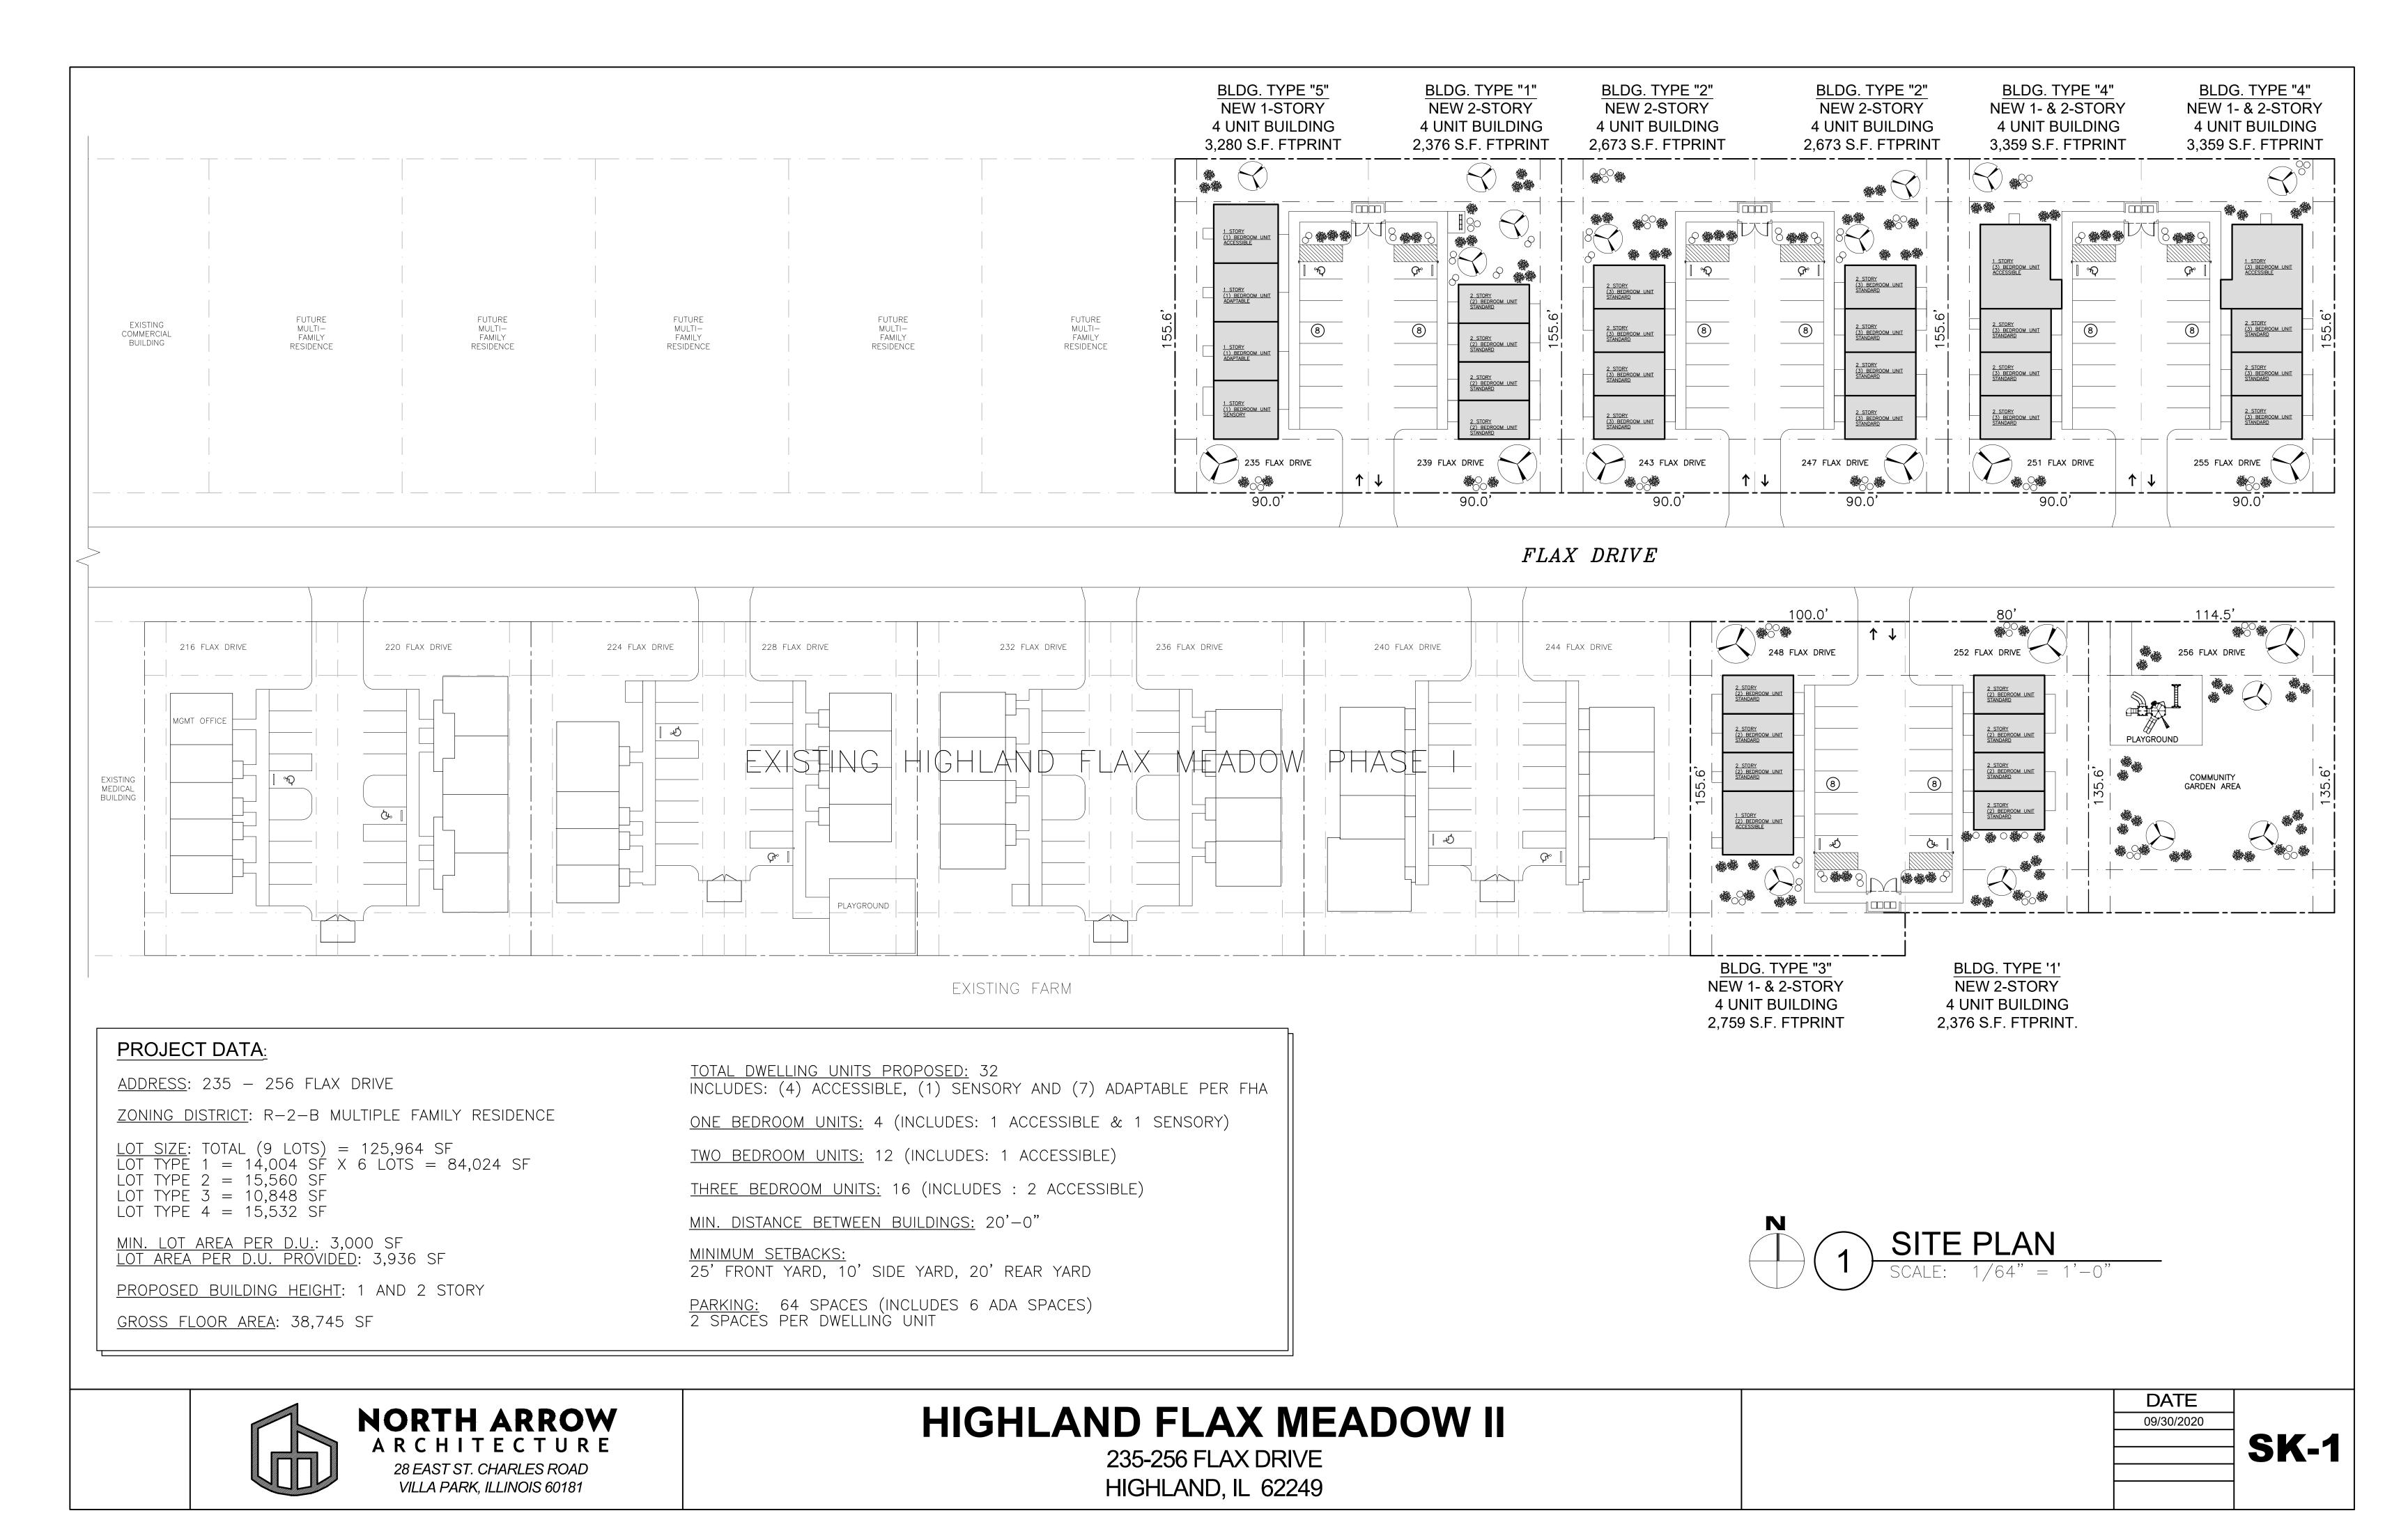

- F. MOTION Approving Recruitment Signage Locations for Highland Fire Department (attached)
- G. **MOTION** Bill #20-174/RESOLUTION Adopting the Madison County Multi-Jurisdiction All Hazards Mitigation Plan (attached)
- H. MOTION Bill #20-175/ORDINANCE Amending Ch. 78, Article VII, Sec. 78-732, of the Code of Ordinances, Entitled Schedule of FTTP Rates and Charges, Creating New Rate Schedule for Lease of Shared Space in Data Center for Storage Racks, and Amending the Rate Schedule for FTTP to Accurately Reflect Previously Passed Ordinances (attached)
- I. MOTION Bill #20-176/RESOLUTION Approving and Authorizing the Execution of a Contract with Zanders Sporting Goods for the Lease of Shared Space in the Highland Communication Systems Data Center (attached)
- J. **MOTION** Bill #20-177/RESOLUTION Approving the Preliminary Plat of DK7 Subdivision (attached)
- K. **MOTION** Bill #20-178/RESOLUTION Approving the Final Plat of DK7 Subdivision (attached)
- L. MOTION Bill #20-179/RESOLUTION Making Separate Statement of Findings of Fact in Connection with Ordinance Granting Special Use Permit for Short-Term Rental within the R-1-D Zoning District (attached)
- M. **MOTION** Bill #20-180/ORDINANCE Granting a Special Use Permit to Kelly Hunt & Matt Bugger to Allow Short-Term Rentals within the R-1-D Zoning District at 1306 6<sup>th</sup> Street (attached)
- N. MOTION Bill #20-181/ORDINANCE Approving Real Estate Rezoning for Certain Lynn Street and Oak Street Properties from C-2 Central Business District to R-1-D Single-Family Residential (attached)
- O. **MOTION** Bill #20-182/ORDINANCE Approving Real Estate Rezoning for Flax Drive Properties from R-2-B Two-family Residential to R-3 Multiple-Family Residential(attached)
- P. MOTION Bill #20-183/RESOLUTION Making Separate Statement of Findings of Fact in Connection with Ordinance Granting Special Use Permit to Flax Meadow LP for Planned Unit Development at 216, 220, 224, 228, 232, 236, 240, and 244 Flax Drive (attached)

- Q. **MOTION** Bill #20-184/ORDINANCE Granting Special Use Permit to Flax Meadow LP for Planned Unit Development at 216, 220, 224, 228, 232, 236, 240, and 244 Flax Drive (attached)
- R. **MOTION** Bill #20-185/RESOLUTION Making Separate Statement of Findings of Fact in Connection with Ordinance Granting Special Use Permit to North Arrow Development LP, on Behalf of Grandview Farm LP, for Planned Unit Development at 237, 241, 245, 248, 249, 252, 253, 257, 256 Flax Drive, (attached)
- S. MOTION Bill #20-186/ORDINANCE Granting Special Use Permit to North Arrow Development LP for Planned Unit Development at 237, 241, 245, 248, 249, 252, 253, 257, 256 Flax Drive (attached)